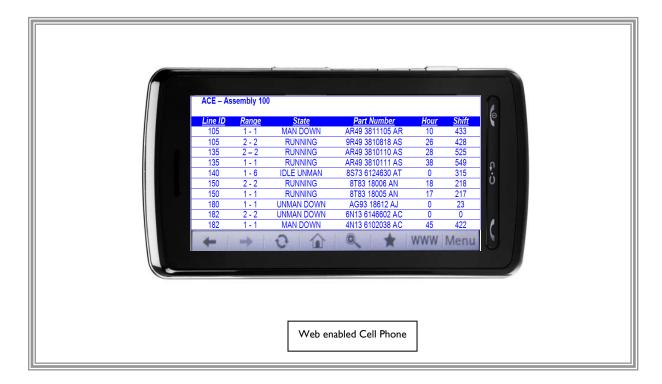

## Mobile Web Counts

Dura-Sys can optionally make available a Web screen designed for Wireless devices such as web enabled Cell phones, and PDAs that will also display the current production status information.

The production information is for the current open and completed jobs for this shift only. The information in this data set is updated at a configurable rate (for example 12 times per hour).

The standard production information consists of:

- Line ID
- Part Number
- Current state
- Current hour part count
- Total part count for this shift or Job.

Dura-Sys, Inc. 25313 Dequindre Madison Heights, MI 48071 (248) 543-2383 dura-sys@dura-sys.com